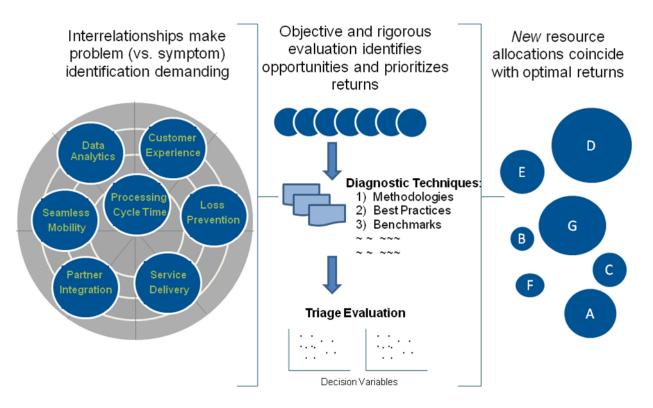

## So, how do you meet ongoing demands while simultaneously exceeding your customer expectations *and* making notable gains in claims productivity?

Performance Plus, Inc. helps you eliminate these challenges and guarantees you increased customer loyalty and operating productivity. How? Clients have benefitted for over 16-years from these practical and short-term oriented services:

## **Diagnostic Assessments**

PPI uses Senior Specialists from a dedicated Claims Practice to perform thorough reviews of the challenges hindering your claims productivity. Proven methodologies, benchmarks and best practices produce rapid results. Emphasis is on identifying practical and achievable opportunities.